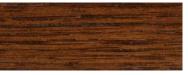

## WOOD SWATCHES

LIGHT MAHOGANY SATIN

MEDIUM MAHOGANY SATIN

DARK MAHOGANY SATIN

TEAK SATIN

LIGHT WALNUT SATIN

MEDIUM WALNUT SATIN

### ANTIQUE CHERRY SATIN

Please note these are photographic images designed as a guide only. If you would like to see a genuine sample of any of the swatches shown, please let us know.

CHERRY SATIN

MEDIUM SOLID OAK SATIN

ROSEWOOD SATIN

BLACK SATIN

In addition to the colours shown a WHITE finish is also available.

All wood colours are available in Satin, Bright and Ultra Bright Finish.

Special finishes and polishing to pattern also available.